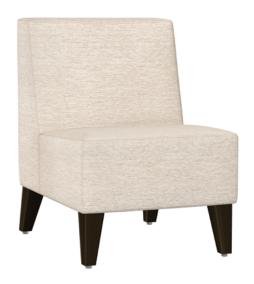

## delfini Wallsaver Lounge

The Delfini Wallsaver is part of the Delfini Modular Seating collection and features angled back legs designed to keep walls in pristine condition. Versatile, refined and ready to provide a high level of group seating in lounges and lobbies, this collection is standard with no arms and includes a single, love seat and a sofa. An optional power grommet is also available.

Model: DELFWS1 25W 31.5D 34H 25SW 20SD 19SH