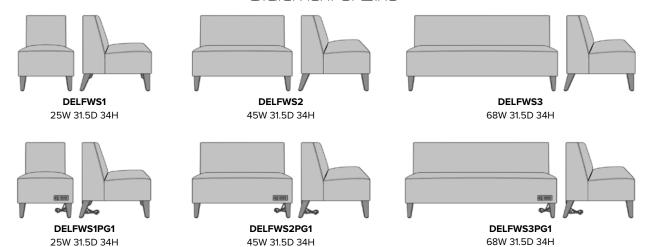

### Statement of Line

**Number of Seats** Choose from 3 seat styles - lounge chair, love seat, and sofa.

10 Year Warranty We offer a 10 Year Performance Warranty on both construction and finish, so the product is guaranteed to stay looking like new for 10 years.

Model: DELFWS1 25W 31.5D 34H 25SW 20SD 19SH