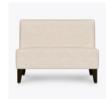

## delfini Wallsaver Lounge

The Delfini Wallsaver is part of the Delfini Modular Seating collection and features angled back legs designed to keep walls in pristine condition. Versatile, refined and ready to provide a high level of group seating in lounges and lobbies, this collection is standard with no arms and includes a single, love seat and a sofa. An optional power grommet is also available.

Model: DELFWS1 25W 31.5D 34H 25SW 20SD 19SH