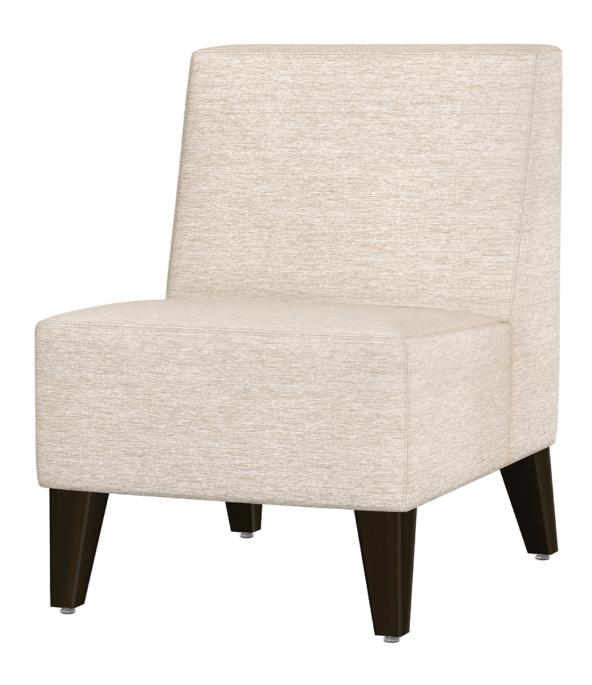

## delfini Wallsaver Lounge

The Delfini Wallsaver is part of the Delfini Modular Seating collection and features angled back legs designed to keep walls in pristine condition. Versatile, refined and ready to provide a high level of group seating in lounges and lobbies, this collection is standard with no arms and includes a single, love seat and a sofa. An optional power grommet is also available.

Model: DELFWS1 25W 31.5D 34H 25SW 20SD 19SH

#### Features

Wallsaver Wallsaver back legs help keep walls in

pristine condition.

Kwalu's solid surface (1/8" thick) proprietary finish doesn't have any of the drawbacks of wood. The frames are moisture impervious,