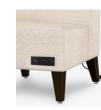

## delfini Wallsaver Lounge

The Delfini Wallsaver is part of the Delfini Modular Seating collection and features angled back legs designed to keep walls in pristine condition. Versatile, refined and ready to provide a high level of group seating in lounges and lobbies, this collection is standard with no arms and includes a single, love seat and a sofa. An optional power grommet is also available.

#### Features

Wallsaver Wallsaver back legs help keep walls in

pristine condition.

Kwalu's solid surface (1/8" thick) proprietary finish doesn't have any of the drawbacks of wood. The frames are moisture impervious,

graffiti-resistant,

easy to clean and maintenance-free.

**Durable Finish** 

Visible Cleanout Cleanout prevents buildup of debris and provides for easy maintenance.

**Optional Power** Grommet Optional power plug and USB ports available in black or white only.